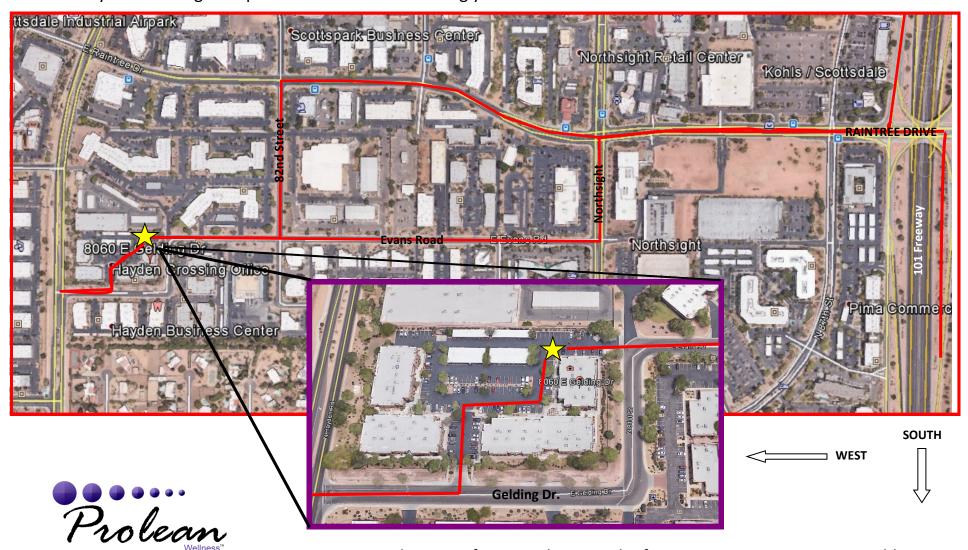

Prolean Wellness is located at <u>8060 E. Gelding Drive</u>, <u>Suite C-101</u>, <u>Scottsdale</u>, <u>AZ 85260</u>. We are within the Hayden Crossing Office Complex on the very NE Corner. From the 101, come West on Raintree to 82nd St and then turn left. Go South to Evans Road and turn right. Follow Evans West past the post office to the corner of 81st and GO STRAIGHT into the Hayden Crossing Complex. We are the first building you come to. Our door faces West.

You can also come from Hayden...South of Raintree Dr., turn East onto Gelding Dr. and you are there! Call us at **(480)477-6334** if you get lost!